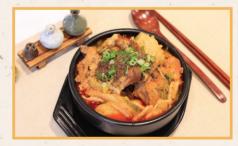

DS7 差金 お出出 Dolsot Bibimbap 石锅拌饭 17.99

- Choose: Ѯヱ゚゚ヿ Bulgogi 烤牛肉 stir-fried marinated sliced beef 2+1・タ Jeyuk 辣炒猪肉 stir-fried pork with spicy sauce
  - 가 Jeyuk 無炒猪肉 stir-fried pork with spicy sauce

Rice topped with vegetables and optional hot pepper paste, served in hot stone pot