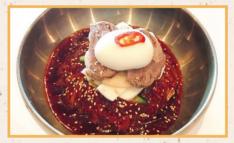

DS3 72-16) + は吧 / 1611日は昭 28.99 Galbī + Naengmyun 牛仔骨+冷面 / 拌冷面

**Cold or Spicy** buckwheat noodles served with pickled radish, cucumber and boiled egg with grilled marinated beef ribs on the side. \*Summer Season Menu

14,99

14.99

DS4 以巴 14.99 Naengmyun 冷面

Cold buckwheat noodles soup served with pickled radish, cucumber and boiled egg \*Summer Season Menu

DS5 始始出好吧 15.99 Spicy Naengmyun 拌冷面

Spicy buckwheat noodles served with pickled radish, cucumber and boiled egg \*Summer Season Menu