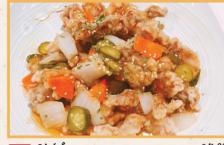

C2 ロークネリシテフシーは 37,99 Spicy Cheese Pork Back Ribs EXTRA Add Cheese 4 奶酪辣豬脊骨 Grilled spicy pork back ribs with mozzarella cheese on a hot plate.

C3 影行 Tangsuyuk 糖醋肉

Sweet and sour pork

C4 57777 Chicken Gangjeong 炸鸡丁 Choose: Sweet & Spicy sauce 甜辣酱 Sweet & Soy sauce 甜酱油