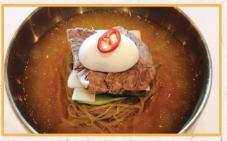

DS3 72-16) + は吧 / 1611日は昭 28.99 Galbī + Naengmyun 牛仔骨+冷面 / 拌冷面

**Cold or Spicy** buckwheat noodles served with pickled radish, cucumber and boiled egg with grilled marinated beef ribs on the side. \*Summer Season Menu

Short beef rib soup with glass noodle and egg served with steamed rice

LS3 72-16)+ 내면 / 1611月1日 27,99 Galbi + Naengmyun 牛仔骨+冷面 / 拌冷面

> **Cold or Spicy** buckwheat noodles served with pickled radish, cucumber and boiled egg with grilled marinated beef ribs on the side. \*Summer Season Menu