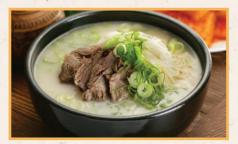

### **いた愛** Dinner Special

DS1 ペラはにより Seolleong Tang 牛肉湯

Beef-bone soup with sliced beef and wheat noodle served with steamed rice

DS2 25 2 PIEF Wang Galbī Tang 牛排骨湯

Short beef rib soup with glass noodle and egg served with steamed rice