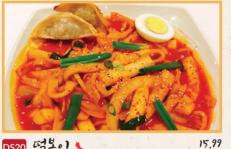

DS19 222250 14.99 炸酱面 JJa Jang Myun Black bean noodle with pork and vegetables

\*Winter Season Menu

ビデー Tteokbokki 炒年糕

Stir-fried rice cake, fish cake and vegetables, boiled egg with sweet & spicy sauce

| EXTRA |                | 4 |
|-------|----------------|---|
| 소면    | Thin noodles   |   |
| 다 면전  | Glass noodles  |   |
| 21-02 | Ramyun noodles |   |
| 212   | Cheese         |   |
| らいしょ  | Steamed rice   | 3 |
|       |                |   |