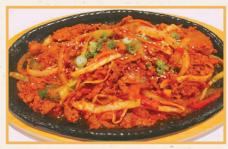

記念愛 Cuisine

Bulgogi 烤牛肉 Stir-fried marinated sliced beef served on a hot

plate with steamed rice

C1 ビョネノレストラフィーレ 烤排骨 33.99 Sweet & Soy Pork Back Ribs Grilled marinated pork back ribs served on a hot plate. EXTRA Add Cheese 4