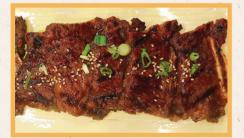

記念愛 Cuisine

Bulgogi 烤牛肉 Stir-fried marinated sliced beef served on a hot

plate with steamed rice

C1 ビョネノレストラフィーレ 烤排骨 33.99 Sweet & Soy Pork Back Ribs Grilled marinated pork back ribs served on a hot plate. EXTRA Add Cheese 4

C2 ロークネリシテフシーは 37,99 Spicy Cheese Pork Back Ribs EXTRA Add Cheese 4 奶酪辣豬脊骨 Grilled spicy pork back ribs with mozzarella cheese on a hot plate.

C3 影行 Tangsuyuk 糖醋肉

Sweet and sour pork

C4 57777 Chicken Gangjeong 炸鸡丁 Choose: Sweet & Spicy sauce 甜辣酱 Sweet & Soy sauce 甜酱油