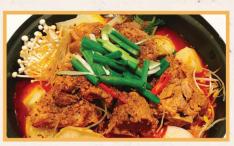

DS12 7.2え12ん17H 、 14.99 Kīmchī JJjae 辣泡菜湯 Kimchi stew with sliced pork and vegetables served with steamed rice

\*Please let your server know of any food allergies in advance. All pictures shown are for illustration purpose only and actual food may vary. \*To Avoid any incident, please keep paying attention to the sharp & small bones while the food has been served (pork bone soup, beef ribs soup, pork ribs) You may hurt your teeth and gum.