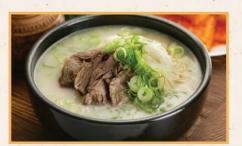

### **いた愛** Dinner Special

DS1 ペラはにより Seolleong Tang 牛肉湯

Beef-bone soup with sliced beef and wheat noodle served with steamed rice

DS2 25 2 PIEF Wang Galbī Tang 牛排骨湯

Short beef rib soup with glass noodle and egg served with steamed rice