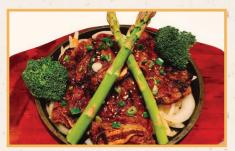

### できしやしし-これ」 Pyunbaek-Jjim 扁柏樹蒸牛肉

Fogon Bueckae Special Menu

면방나무는 일본에서 최고급 대자자에도 사용되어 왔으며, 하는데((finoki)라고도 불리니다. 편방나무에는 파트치드라는 것만 하군물실이 많이 합하도에 있어 사물 및 탈취 자율이 뛰어나고, 내수성이 가하며 물에 닿으면 라이 하이 지않는데 저지 집납법지도 없어주는 효과가는 있습니다. 시지다지는 및 혈액순환, 파로티복, 건가자수별 아니라는 파무미술, 7금기 특에 효능이 뛰어냅니다. Cypress, as known as Hinoki, has been used as the finest interior material in Japan. Cypress releases abundant Phytoncide (natural antibacterial substance from tree) that enhances sterilization, fights infections, promotes immune system and metabolism, stimulates circulation by increasing blood flow as well as significantly boosts the health of your skin and hair. Its strong water resistance enhances the benefit of Cypress further as a natural deodorant with its own fresh green fragrance.

\* FLITL 71 02117 LI 71-5 \* Available when booking 2 hours in advance

> 扁柏樹在日本是最優質的木材,它含 有大量的天然抗菌物質,即植物殺菌 素,具有優異的消毒除臭功能,並有 很強的防水性,當它接觸水時,會深 深地散發其原有的香味來消除異味, 效果。對人身體有代謝和血液循環, 恢復疲勞,健康長壽,以及皮膚美 容,防感冒等功效。

Sliced beef or seafood with vegetables served in Hinoki cypress steamer served with: