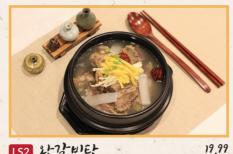

#### WEEKDAYS

11:30 am - 3:00 pm \*Holidays excluded 比小愛 Lunch Special

LS1 *付けに* Seolleong Tang 牛肉湯

Beef-bone soup with sliced beef and wheat noodle served with steamed rice

14.99

LS2 2,-72-ビミト Wang Galbī Tang 牛排骨湯