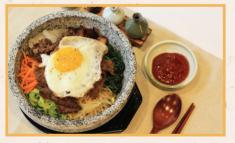

DS7 差金 お出出 Dolsot Bibimbap 石锅拌饭 17.99

- Choose: Ѯヱ゚゚ヿ Bulgogi 烤牛肉 stir-fried marinated sliced beef 2+1・タ Jeyuk 辣炒猪肉 stir-fried pork with spicy sauce
  - 가 Jeyuk 無炒猪肉 stir-fried pork with spicy sauce

Rice topped with vegetables and optional hot pepper paste, served in hot stone pot

Bibimbap (Regular bowl) 拌饭

Rice topped with vegetables and optional hot

DS6 ผายายา

pepper paste

DS9 7よストモよ Gamja Tang 猪骨湯

Pork back-bone stew with potato and cabbage served with steamed rice

DS11 デャサフィ ジェフ パク.99 Hot Pot Balgogī 石鍋烤牛肉 Stir-fried marinated sliced beef in hot pot with steamed rice