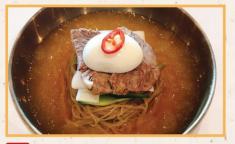

DS3 72-16) + は吧 / 1611日は昭 28.99 Galbī + Naengmyun 牛仔骨+冷面 / 拌冷面

**Cold or Spicy** buckwheat noodles served with pickled radish, cucumber and boiled egg with grilled marinated beef ribs on the side. \*Summer Season Menu

Short beef rib soup with glass noodle and egg served with steamed rice

LS3 72-16)+ 내면 / 1611月1日 27,99 Galbi + Naengmyun 牛仔骨+冷面 / 拌冷面

> **Cold or Spicy** buckwheat noodles served with pickled radish, cucumber and boiled egg with grilled marinated beef ribs on the side. \*Summer Season Menu