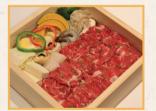

### できしやしし-これ」 Pyunbaek-Jjim 扁柏樹蒸牛肉

Fogon Bueckae Special Menu

면방나무는 일본에서 최고급 대자자에도 사용되어 왔으며, 하는데((finoki)라고도 불리니다. 편방나무에는 파트치드라는 것만 하군물실이 많이 합하도에 있어 사물 및 탈취 자율이 뛰어나고, 내수성이 가하며 물에 닿으면 라이 하이 지않는데 저지 집납법지도 없어주는 효과가는 있습니다. 시지다지는 및 혈액순환, 파로티복, 건가자수별 아니라는 파무미술, 7금기 특에 효능이 뛰어냅니다. Cypress, as known as Hinoki, has been used as the finest interior material in Japan. Cypress releases abundant Phytoncide (natural antibacterial substance from tree) that enhances sterilization, fights infections, promotes immune system and metabolism, stimulates circulation by increasing blood flow as well as significantly boosts the health of your skin and hair. Its strong water resistance enhances the benefit of Cypress further as a natural deodorant with its own fresh green fragrance.

\* FLITL 71 02117 LI 71-5 \* Available when booking 2 hours in advance

> 扁柏樹在日本是最優質的木材,它含 有大量的天然抗菌物質,即植物殺菌 素,具有優異的消毒除臭功能,並有 很強的防水性,當它接觸水時,會深 深地散發其原有的香味來消除異味, 效果。對人身體有代謝和血液循環, 恢復疲勞,健康長壽,以及皮膚美 容,防感冒等功效。

Sliced beef or seafood with vegetables served in Hinoki cypress steamer served with: