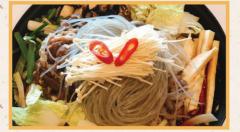

DS3 72-16) + は吧 / 1611日は昭 28.99 Galbī + Naengmyun 牛仔骨+冷面 / 拌冷面

**Cold or Spicy** buckwheat noodles served with pickled radish, cucumber and boiled egg with grilled marinated beef ribs on the side. \*Summer Season Menu

14,99

14.99

DS4 以巴 14.99 Naengmyun 冷面

Cold buckwheat noodles soup served with pickled radish, cucumber and boiled egg \*Summer Season Menu

DS5 始始出好吧 15.99 Spicy Naengmyun 拌冷面

Spicy buckwheat noodles served with pickled radish, cucumber and boiled egg \*Summer Season Menu