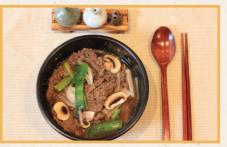

記念愛 Cuisine

Bulgogi 烤牛肉 Stir-fried marinated sliced beef served on a hot

plate with steamed rice

C1 ビョネノレストラフィーレ 烤排骨 33.99 Sweet & Soy Pork Back Ribs Grilled marinated pork back ribs served on a hot plate. EXTRA Add Cheese 4