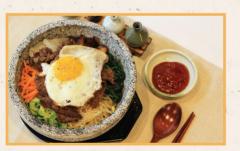

DS7 差金 お出出 Dolsot Bibimbap 石锅拌饭 17.99

- Choose: Ѯヱ゚゚ヿ Bulgogi 烤牛肉 stir-fried marinated sliced beef 2+1・タ Jeyuk 辣炒猪肉 stir-fried pork with spicy sauce
  - 가 Jeyuk 無炒猪肉 stir-fried pork with spicy sauce

Rice topped with vegetables and optional hot pepper paste, served in hot stone pot

LS7 差金 비場出む Dolsot Bibimbap 石锅拌饭 16.99 Choose: 号271 Bulgogi 烤牛肉 stir-fried marinated sliced beef

2-- Jug Strift Stir-fried pork with spicy sauce 위한 Fried Tofu 豆腐

Rice topped with vegetables and optional hot pepper paste, served in hot stone pot