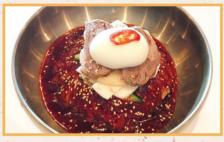

14,99

14.99

DS4 以巴 14.99 Naengmyun 冷面

Cold buckwheat noodles soup served with pickled radish, cucumber and boiled egg \*Summer Season Menu

DS5 始始出好吧 15.99 Spicy Naengmyun 拌冷面

Spicy buckwheat noodles served with pickled radish, cucumber and boiled egg \*Summer Season Menu

LS4 냉면 13.99 Naengmyun 冷面

Cold buckwheat noodles soup served with pickled radish, cucumber and boiled egg

LS5 ははよけでし、 14.99 Spicy Naengmyun 拌冷面

> Spicy buckwheat noodles served with pickled radish, cucumber and boiled egg \*Summer Season Menu