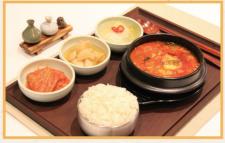

### **いた愛** Dinner Special

DS1 ペラはにより Seolleong Tang 牛肉湯

Beef-bone soup with sliced beef and wheat noodle served with steamed rice

DS2 25 2 PIEF Wang Galbī Tang 牛排骨湯

Short beef rib soup with glass noodle and egg served with steamed rice

DS3 72-16) + は吧 / 1611日は昭 28.99 Galbī + Naengmyun 牛仔骨+冷面 / 拌冷面

**Cold or Spicy** buckwheat noodles served with pickled radish, cucumber and boiled egg with grilled marinated beef ribs on the side. \*Summer Season Menu