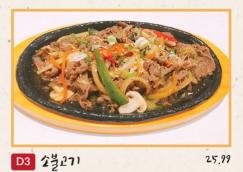

### むな 愛 Dinner

D1 LA7 - 101 701 9pc 32.99 LA Galbī LA烤牛仔骨 Grilled marinated beef ribs served on a hot

plate with steamed rice

D2 개명불고기 ( 22 99 Jeyuk Bulgogi 炒辣豬肉 Spicy stir-fried marinated sliced pork served on a hot plate with steamed rice