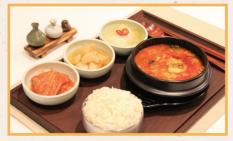

### **いた愛** Dinner Special

DS1 ペラはにより Seolleong Tang 牛肉湯

Beef-bone soup with sliced beef and wheat noodle served with steamed rice

DS2 25 2 PIEF Wang Galbī Tang 牛排骨湯

Short beef rib soup with glass noodle and egg served with steamed rice