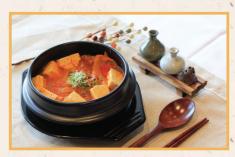

DS7 差金 お出出 Dolsot Bibimbap 石锅拌饭 17.99

- Choose: Ѯヱ゚゚ヿ Bulgogi 烤牛肉 stir-fried marinated sliced beef 2+1・タ Jeyuk 辣炒猪肉 stir-fried pork with spicy sauce
  - 가 Jeyuk 無炒猪肉 stir-fried pork with spicy sauce

Rice topped with vegetables and optional hot pepper paste, served in hot stone pot