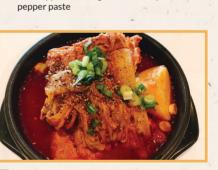

## 比小 愛 Dinner Special

DS13 512 2217H 14,99 Doenjang Jjigae 大酱湯

Soybean paste stew with beef brisket, tofu and vegetables served with steamed rice

DS14 순두부자기가 14.99 Soon Tofu Jjīgae 嫩豆腐湯

Spicy soft tofu stew with seafood, vegetables and egg with steamed rice