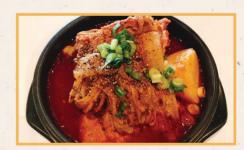

H3 7よみらえてき、 39: Gamjatang Jeongol 務骨湯火鍋 Pork back-bone hot pot with vegetables

H4 号27122号 43.9 Bulgogī Jeongol 烤牛肉火鍋 Marinated sliced beef hot pot with vegetables

H5 当らえそう 47.95 Bul Nak Jeongol 烤牛肉章鱼火锅 Marinated sliced beef and octopus hot pot with vegetables \*2·간철 2 Servings. Served with 2 bowls of steamed rice