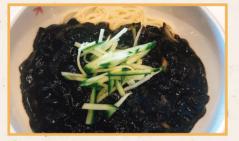

DS19 222250 14.99 炸酱面 JJa Jang Myun Black bean noodle with pork and vegetables

\*Winter Season Menu

ビデー Tteokbokki 炒年糕

Stir-fried rice cake, fish cake and vegetables, boiled egg with sweet & spicy sauce

| EXTRA |                | 4 |
|-------|----------------|---|
| 소면    | Thin noodles   |   |
| 다 면전  | Glass noodles  |   |
| 21-02 | Ramyun noodles |   |
| 212   | Cheese         |   |
| らいしょ  | Steamed rice   | 3 |
|       |                |   |