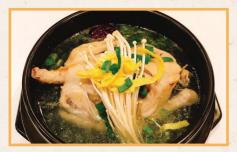

#### EXTRA Add Cheese 4

DS10 パフコミト Samgye Tang 人蔘難湯 Ginseng chicken soup

DSB 今ス11日)7とストモト 16.99 Sujebi Gamja Tang 揪麵豬骨湯 Pork back-bone stew with hand-pulled dough,

potato and cabbage served with steamed rice