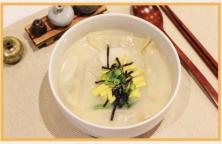

#### EXTRA Add Cheese 4

DS10 パフコミト Samgye Tang 人蔘難湯 Ginseng chicken soup

DSB 今ス11日)7とストモト 16.99 Sujebi Gamja Tang 揪麵豬骨湯 Pork back-bone stew with hand-pulled dough,

potato and cabbage served with steamed rice

Bibimbap (Regular bowl) 拌饭

Rice topped with vegetables and optional hot

DS6 ผายายา

pepper paste

DS9 7よストモよ Gamja Tang 猪骨湯

Pork back-bone stew with potato and cabbage served with steamed rice

DS11 デャサフィ ジェフ パク.99 Hot Pot Balgogī 石鍋烤牛肉 Stir-fried marinated sliced beef in hot pot with steamed rice