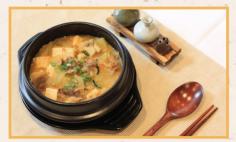

#### EXTRA Add Cheese 4

DS10 パフコミト Samgye Tang 人蔘難湯 Ginseng chicken soup

DSB 今ス11日)7とストモト 16.99 Sujebi Gamja Tang 揪麵豬骨湯 Pork back-bone stew with hand-pulled dough,

potato and cabbage served with steamed rice

Bibimbap (Regular bowl) 拌饭

Rice topped with vegetables and optional hot

DS6 ผายายา

pepper paste

DS9 7よストモよ Gamja Tang 猪骨湯

Pork back-bone stew with potato and cabbage served with steamed rice

DS11 デャサフィ ジェフ パク.99 Hot Pot Balgogī 石鍋烤牛肉 Stir-fried marinated sliced beef in hot pot with steamed rice