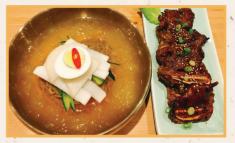

DS3 72-16) + は吧 / 1611日は昭 28.99 Galbī + Naengmyun 牛仔骨+冷面 / 拌冷面

**Cold or Spicy** buckwheat noodles served with pickled radish, cucumber and boiled egg with grilled marinated beef ribs on the side. \*Summer Season Menu

### むな 愛 Dinner

D1 LA7 - 101 701 9pc 32.99 LA Galbī LA烤牛仔骨 Grilled marinated beef ribs served on a hot

plate with steamed rice

D2 개명불고기 ( 22 99 Jeyuk Bulgogi 炒辣豬肉 Spicy stir-fried marinated sliced pork served on a hot plate with steamed rice