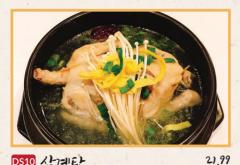

#### EXTRA Add Cheese 4

DS10 パフコミト Samgye Tang 人蔘難湯 Ginseng chicken soup

DSB 今ス11日)7とストモト 16.99 Sujebi Gamja Tang 揪麵豬骨湯 Pork back-bone stew with hand-pulled dough,

potato and cabbage served with steamed rice