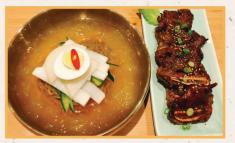

### むな 愛 Dinner

D1 LA7 - 101 701 9pc 32.99 LA Galbī LA烤牛仔骨 Grilled marinated beef ribs served on a hot

plate with steamed rice

D2 개명불고기 ( 22 99 Jeyuk Bulgogi 炒辣豬肉 Spicy stir-fried marinated sliced pork served on a hot plate with steamed rice

記念愛 Cuisine

Bulgogi 烤牛肉 Stir-fried marinated sliced beef served on a hot

plate with steamed rice

C1 ビョネノレストラフィーレ 烤排骨 33.99 Sweet & Soy Pork Back Ribs Grilled marinated pork back ribs served on a hot plate. EXTRA Add Cheese 4