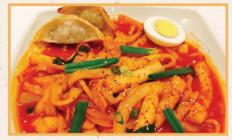

DS12 7.2え12ん17H 、 14.99 Kīmchī JJjae 辣泡菜湯 Kimchi stew with sliced pork and vegetables served with steamed rice

\*Please let your server know of any food allergies in advance. All pictures shown are for illustration purpose only and actual food may vary. \*To Avoid any incident, please keep paying attention to the sharp & small bones while the food has been served (pork bone soup, beef ribs soup, pork ribs) You may hurt your teeth and gum.