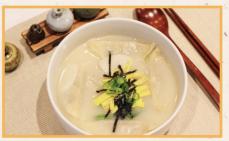

#### EXTRA Add Cheese 4

DS10 パフコミト Samgye Tang 人蔘難湯 Ginseng chicken soup

DSB 今ス11日)7とストモト 16.99 Sujebi Gamja Tang 揪麵豬骨湯 Pork back-bone stew with hand-pulled dough,

potato and cabbage served with steamed rice

Bibimbap (Regular bowl) 拌饭

Rice topped with vegetables and optional hot

DS6 ผายายา

pepper paste

DS9 7よストモよ Gamja Tang 猪骨湯

Pork back-bone stew with potato and cabbage served with steamed rice

DS11 デャサフィ ジェフ パク.99 Hot Pot Balgogī 石鍋烤牛肉 Stir-fried marinated sliced beef in hot pot with steamed rice