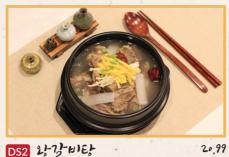

### **いた愛** Dinner Special

DS1 ペラはにより Seolleong Tang 牛肉湯

Beef-bone soup with sliced beef and wheat noodle served with steamed rice

DS2 25 2 PIEF Wang Galbī Tang 牛排骨湯

Short beef rib soup with glass noodle and egg served with steamed rice

20,99

\*To Avoid any incident, please keep paying attention to the sharp & small bones while the food has been served (pork bone soup, beef ribs soup, pork ribs) You may hurt your teeth and gum.