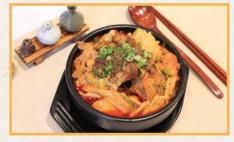

### むな 愛 Dinner

D1 LA7 - 101 701 9pc 32.99 LA Galbī LA烤牛仔骨 Grilled marinated beef ribs served on a hot

plate with steamed rice

D2 개명불고기 ( 22 99 Jeyuk Bulgogi 炒辣豬肉 Spicy stir-fried marinated sliced pork served on a hot plate with steamed rice

記念愛 Cuisine

Bulgogi 烤牛肉 Stir-fried marinated sliced beef served on a hot

plate with steamed rice

C1 ビョネノレストラフィーレ 烤排骨 33.99 Sweet & Soy Pork Back Ribs Grilled marinated pork back ribs served on a hot plate. EXTRA Add Cheese 4